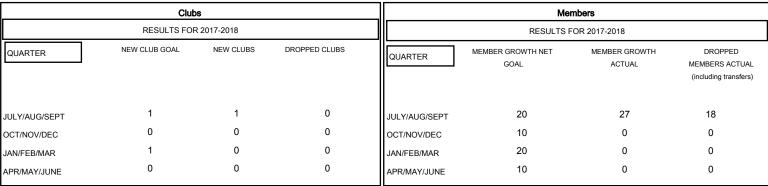

| DROPPED CLUBS: 0 |    | 5 (<br>NE |
|------------------|----|-----------|
| DROPPED MEMBERS  |    |           |
| DECEASED         | 0  | CL        |
| CLUB CANCELLED   | 0  | ME        |
| OTHER            | 18 |           |
| TOTAL            | 18 |           |

| CLUBS OF 31 ADDED 1 OR MORE | GENDER DISTRIBUTION                    |              |  |
|-----------------------------|----------------------------------------|--------------|--|
| IEW MEMBERS                 | MALE                                   | 364 (58.15%) |  |
|                             | FEMALE                                 | 262 (41.85%) |  |
|                             | Women Percentage Fiscal Year Goal: 45% |              |  |
|                             |                                        |              |  |