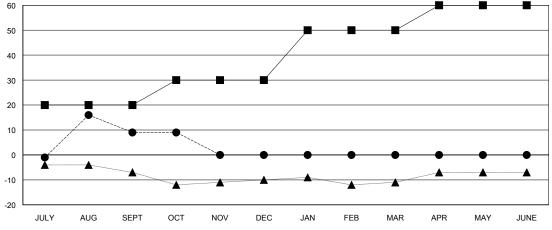

## GOALS AND ACTUAL NEW CLUBS CUMULATIVE

| - ■ - MEMBER GROWTH NET GOAL      |
|-----------------------------------|
| - ● - MEMBER GROWTH ACTUAL        |
| - ▲ - LAST YEAR MEMBERSHIP ACTUAL |
|                                   |
|                                   |